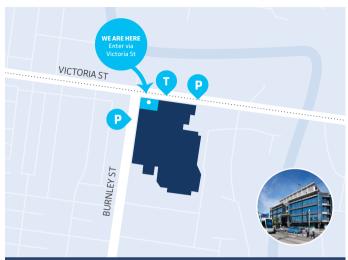

|                                    |                                        |
|                                                               |                                    |                                        |

Date



| REFERRAL TO:         |
|----------------------|
| Next available Name: |
| REFERRAL PERIOD:     |
| 3 months             |
| 12 months            |
| ○ Indefinite         |
| Other:               |
|                      |

### All correspondence & enquiries:

Pain Specialists Australia Level 4, 600 Victoria St Richmond VIC 3121

- 1300 798 682
- 1300 798 385
- reception@painspecialistsaustralia.com.au
- referrals@painspecialistsaustralia.com.au
- N painspecialistsaustralia.com.au

# RICHMOND Level 4, 600 Victoria Street





# WARRINGAL Level 5, 10 Martin Street