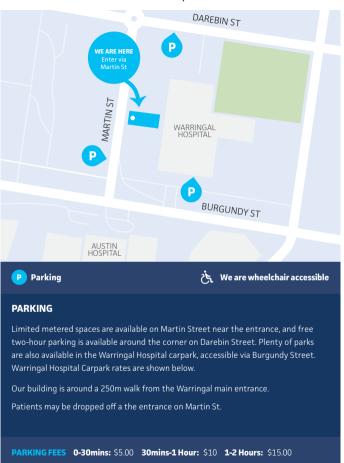

|                                        |
|                                                               |                                    |                                        |

Date



| REFERRAL TO:         |
|----------------------|
| Next available Name: |
| REFERRAL PERIOD:     |
| 3 months             |
| 12 months            |
| ○ Indefinite         |
| Other:               |
|                      |

### All correspondence & enquiries:

Pain Specialists Australia Level 4, 600 Victoria St Richmond VIC 3121

- 1300 798 682
- 1300 798 385
- reception@painspecialistsaustralia.com.au
- referrals@painspecialistsaustralia.com.au
- N painspecialistsaustralia.com.au

# RICHMOND Level 4, 600 Victoria Street





# WARRINGAL Level 5, 10 Martin Street